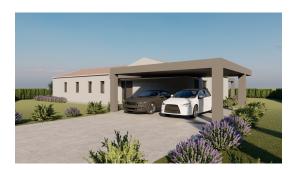

Price: 110.000 €

In the vicinity of Karojba, in a quiet location - land for sale with a building permit for a modern single-storey house with a gross area of 252m2 with paid utility and water contribution. The land area is 1,446m2. The living room has a built-in fireplace and a double chimney, because there is also a fireplace right outside on the terrace. Wall insulation 15 cm styrofoam, 20 cm stone wool in the attic, three-layer glass, PVC joinery. Heating and cooling with air conditioning, it is planned to have underfloor heating via a heat pump and air conditioning for cooling.