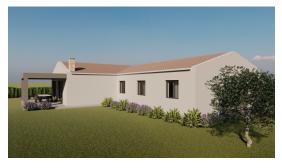

Price: 110.000 €

In the vicinity of Karojba, in a quiet location - land for sale with a building permit for a modern single-storey house with a gross area of 252m2 with paid utility and water contribution. The land area is 1,446m2. The living room has a built-in fireplace and a double chimney, because there is also a fireplace right outside on the terrace. Wall insulation 15 cm styrofoam, 20 cm stone wool in the attic, three-layer glass, PVC joinery. Heating and cooling with air conditioning, it is planned to have underfloor heating via a heat pump and air conditioning for cooling.