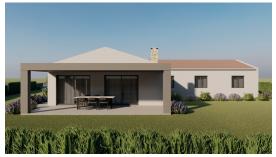

Price: 110.000 €

In the vicinity of Karojba, in a quiet location - land for sale with a building permit for a modern single-storey house with a gross area of 252m2 with paid utility and water contribution. The land area is 1,446m2. The living room has a built-in fireplace and a double chimney, because there is also a fireplace right outside on the terrace. Wall insulation 15 cm styrofoam, 20 cm stone wool in the attic, three-layer glass, PVC joinery. Heating and cooling with air conditioning, it is planned to have underfloor heating via a heat pump and air conditioning for cooling.