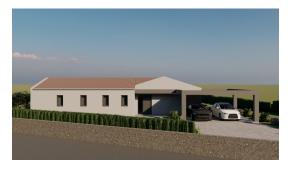

Price: 110.000 €

In the vicinity of Karojba, in a quiet location - land for sale with a building permit for a modern single-storey house with a gross area of 252m2 with paid utility and water contribution. The land area is 1,446m2. The living room has a built-in fireplace and a double chimney, because there is also a fireplace right outside on the terrace. Wall insulation 15 cm styrofoam, 20 cm stone wool in the attic, three-layer glass, PVC joinery. Heating and cooling with air conditioning, it is planned to have underfloor heating via a heat pump and air conditioning for cooling.