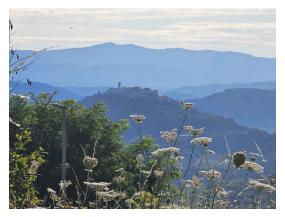

Price: 130.000 €

Building land with a building permit for the construction of a villa in Vižinada, in an extremely attractive location with an open view of Motovun - the land is 1,000 m2, of regular shape - the planned house is 186 m2 on two floors and contains: living room, kitchen and dining room, 3 bedrooms, 3 bathrooms and 1 toilet, technical room and terraces.