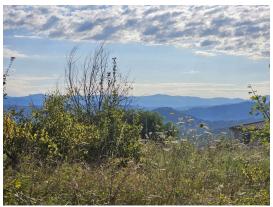

Price: 130.000 €

Building land with a building permit for the construction of a villa in Vižinada, in an extremely attractive location with an open view of Motovun - the land is 1,000 m2, of regular shape - the planned house is 186 m2 on two floors and contains: living room, kitchen and dining room, 3 bedrooms, 3 bathrooms and 1 toilet, technical room and terraces.