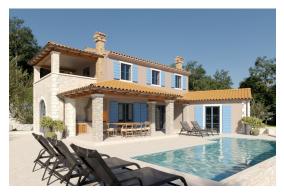

Price: 130.000 €

Building land with a building permit for the construction of a villa in Vižinada, in an extremely attractive location with an open view of Motovun - the land is 1,000 m2, of regular shape - the planned house is 186 m2 on two floors and contains: living room, kitchen and dining room, 3 bedrooms, 3 bathrooms and 1 toilet, technical room and terraces.