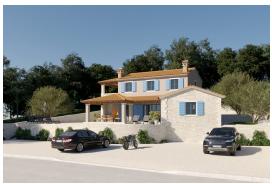

Price: 130.000 €

Building land with a building permit for the construction of a villa in Vižinada, in an extremely attractive location with an open view of Motovun - the land is 1,000 m2, of regular shape - the planned house is 186 m2 on two floors and contains: living room, kitchen and dining room, 3 bedrooms, 3 bathrooms and 1 toilet, technical room and terraces.